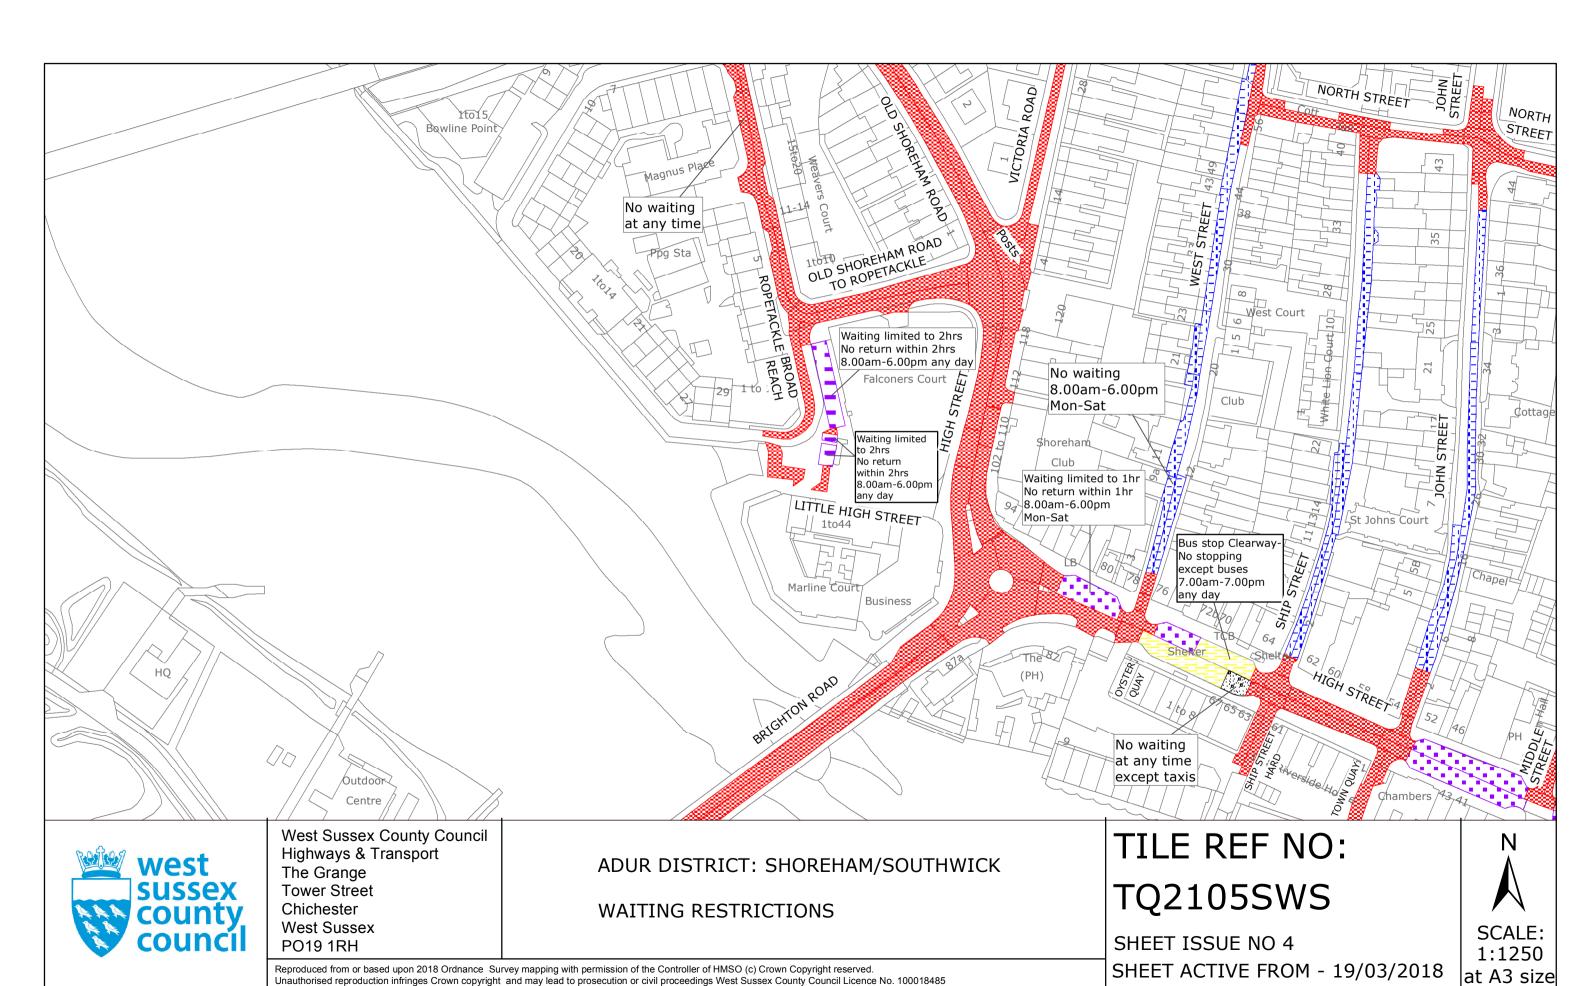

# FIRST SCHEDULE Plans to be Replaced

TQ2104NWN (Issue Number 1) TQ2105SEN (Issue Number 4) TQ2105SWN (Issue Number 3) TQ2105SWS (Issue Number 3) TQ2305SWS (Issue Number 1)

# SECOND SCHEDULE Replacement Plans

TQ2104NWN (Issue Number 2)
TQ2105SEN (Issue Number 5)
TQ2105SEN (Issue Number 4)
TQ2105SWS (Issue Number 4)
TQ2305SWS (Issue Number 2)

| THE Common Seal of WEST SUSSEX COUNT was hereto affixed the | TY COUNCIL | )           |
|-------------------------------------------------------------|------------|-------------|
| day of FIRTEENTH MARCH                                      | 2018       | )           |
| De Roule                                                    | 9          | )<br>)<br>) |
| Authorised Signatory                                        |            | )           |

West Sussex County Council Highways & Transport The Grange Tower Street Chichester West Sussex PO19 1RH

ADUR DISTRICT: SHOREHAM/SOUTHWICK

WAITING RESTRICTIONS

Reproduced from or based upon 2018 Ordnance Survey mapping with permission of the Controller of HMSO (c) Crown Copyright reserved. Unauthorised reproduction infringes Crown copyright and may lead to prosecution or civil proceedings West Sussex County Council Licence No. 100018485