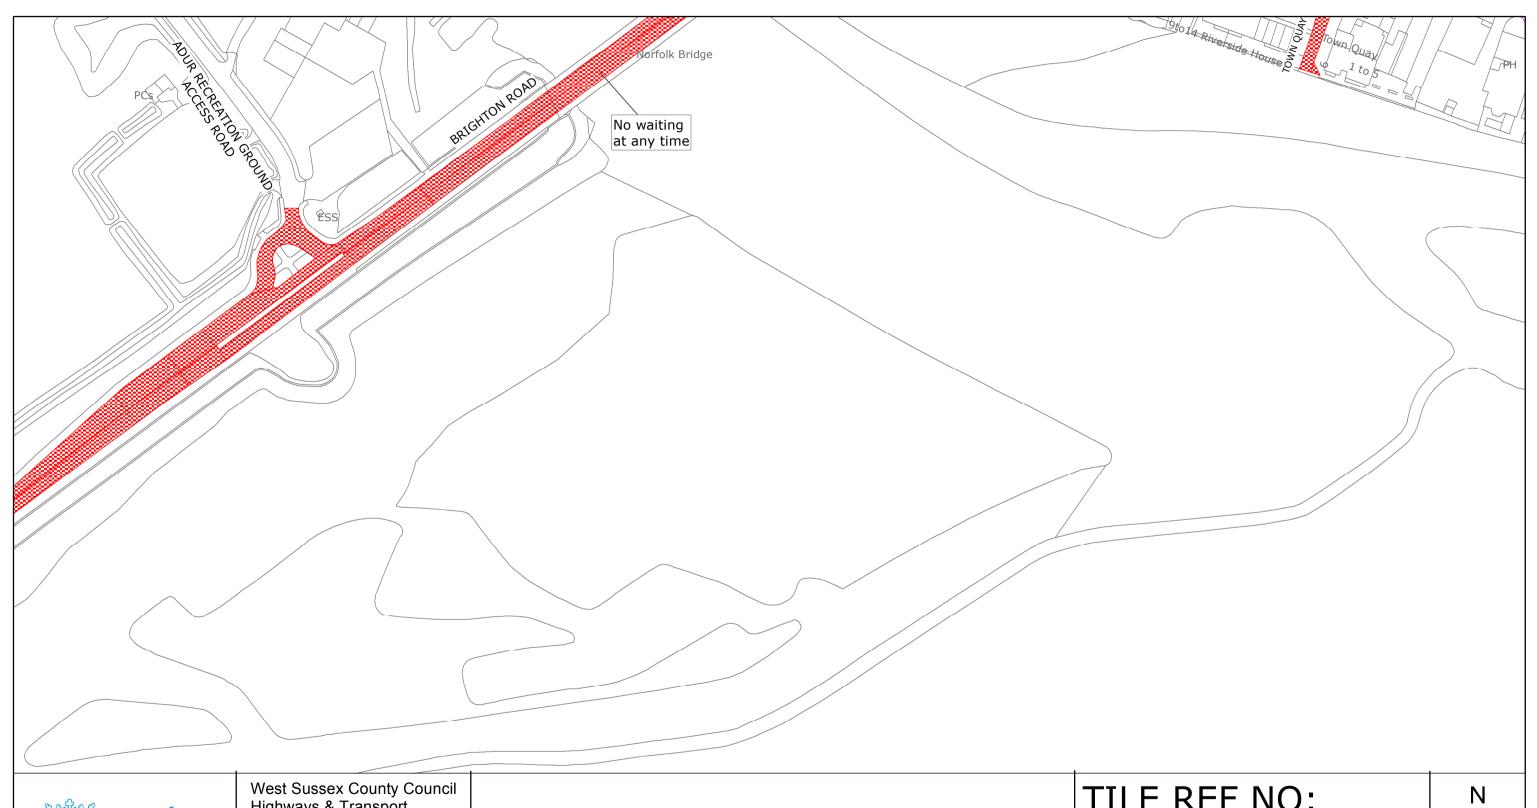

# FIRST SCHEDULE Plans to be Replaced

TQ2104NWN (Issue Number 1) TQ2105SEN (Issue Number 4) TQ2105SWN (Issue Number 3) TQ2105SWS (Issue Number 3) TQ2305SWS (Issue Number 1)

# SECOND SCHEDULE Replacement Plans

TQ2104NWN (Issue Number 2)
TQ2105SEN (Issue Number 5)
TQ2105SEN (Issue Number 4)
TQ2105SWS (Issue Number 4)
TQ2305SWS (Issue Number 2)

| THE Common Seal of WEST SUSSEX COUNT was hereto affixed the | TY COUNCIL | )           |
|-------------------------------------------------------------|------------|-------------|
| day of FIRTEENTH MARCH                                      | 2018       | )           |
| De Roule                                                    | 9          | )<br>)<br>) |
| Authorised Signatory                                        |            | )           |

# TILE REF NO: TQ2104NWN

SHEET ISSUE NO 2 SHEET ACTIVE FROM - 19/03/2018