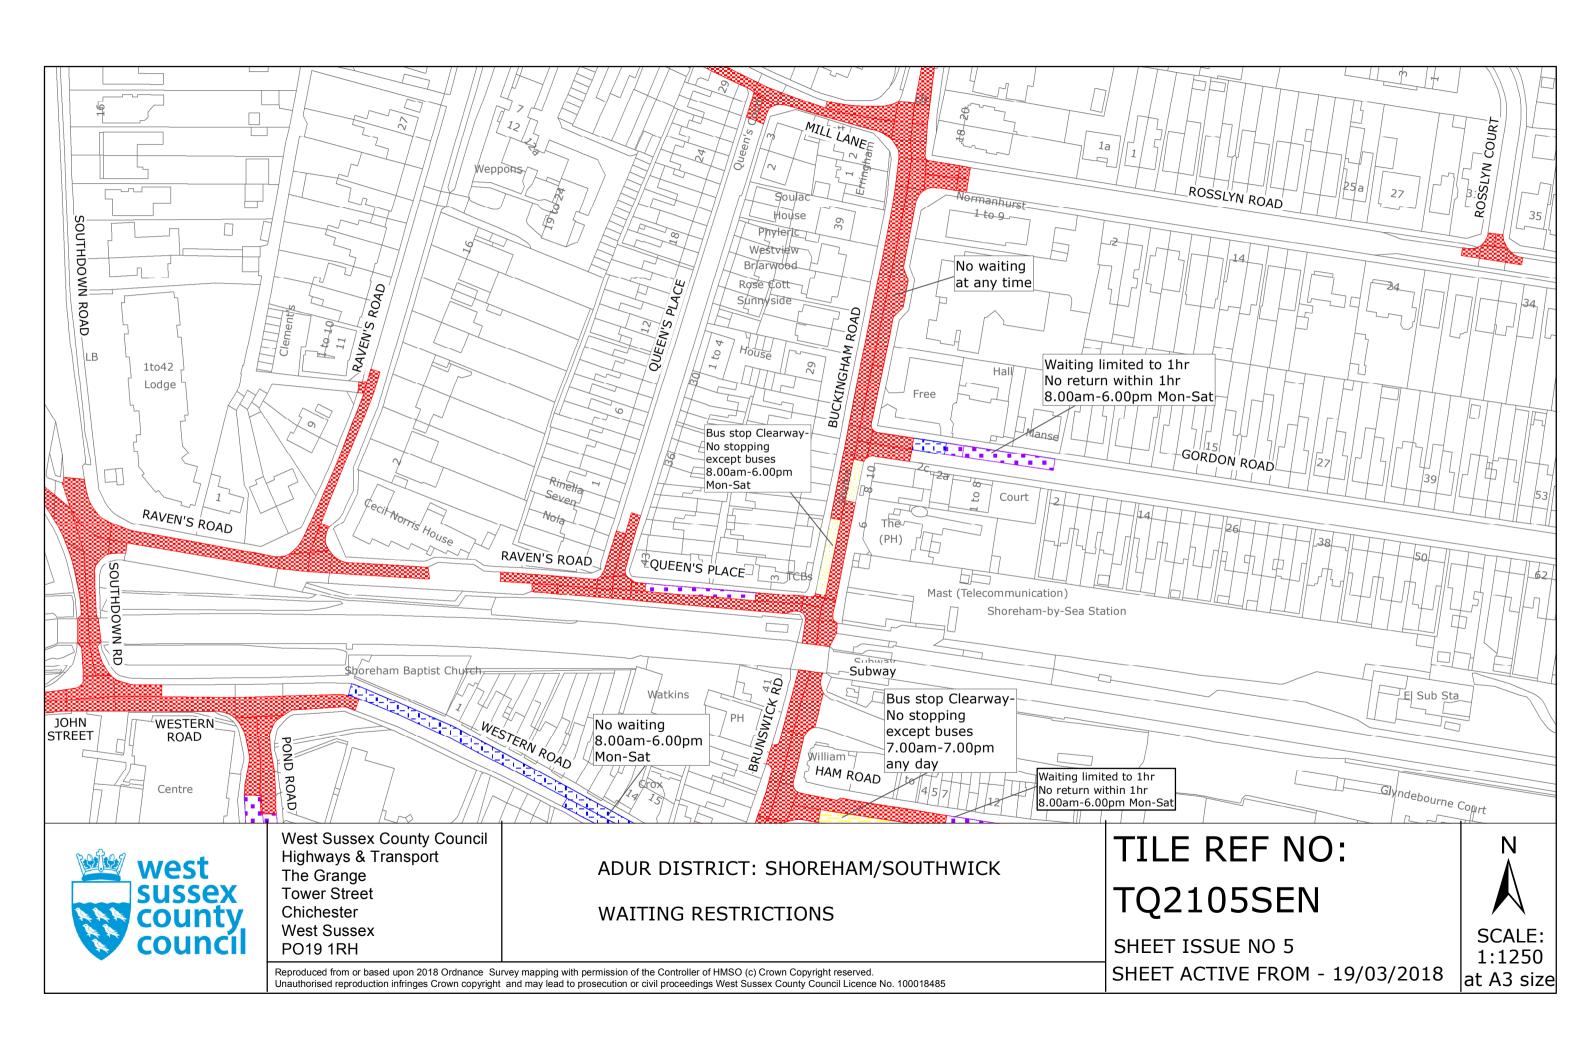

# FIRST SCHEDULE Plans to be Replaced

TQ2104NWN (Issue Number 1) TQ2105SEN (Issue Number 4) TQ2105SWN (Issue Number 3) TQ2105SWS (Issue Number 3) TQ2305SWS (Issue Number 1)

# SECOND SCHEDULE Replacement Plans

TQ2104NWN (Issue Number 2)
TQ2105SEN (Issue Number 5)
TQ2105SEN (Issue Number 4)
TQ2105SWS (Issue Number 4)
TQ2305SWS (Issue Number 2)

| THE Common Seal of WEST SUSSEX COUNT was hereto affixed the | TY COUNCIL | )           |
|-------------------------------------------------------------|------------|-------------|
| day of FIRTEENTH MARCH                                      | 2018       | )           |
| De Roule                                                    | 9          | )<br>)<br>) |
| Authorised Signatory                                        |            | )           |