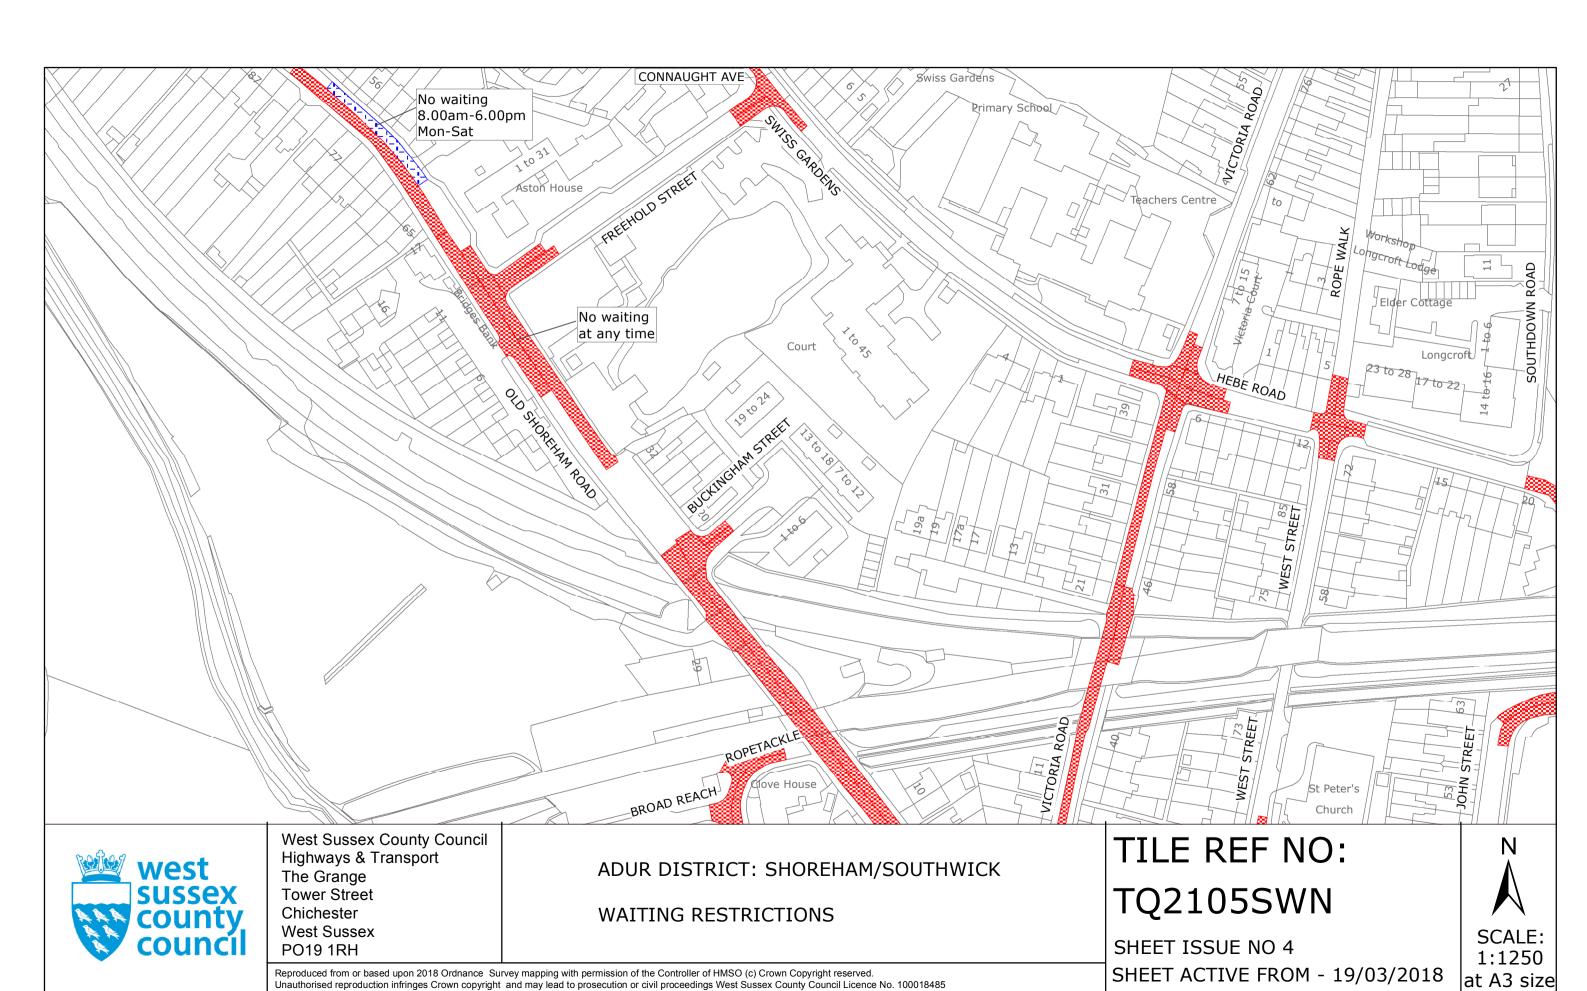

# FIRST SCHEDULE Plans to be Replaced

TQ2104NWN (Issue Number 1) TQ2105SEN (Issue Number 4) TQ2105SWN (Issue Number 3) TQ2105SWS (Issue Number 3) TQ2305SWS (Issue Number 1)

# SECOND SCHEDULE Replacement Plans

TQ2104NWN (Issue Number 2)
TQ2105SEN (Issue Number 5)
TQ2105SEN (Issue Number 4)
TQ2105SWS (Issue Number 4)
TQ2305SWS (Issue Number 2)

| THE Common Seal of WEST SUSSEX COUNT was hereto affixed the | TY COUNCIL | )           |
|-------------------------------------------------------------|------------|-------------|
| day of FIRTEENTH MARCH                                      | 2018       | )           |
| De Roule                                                    | 9          | )<br>)<br>) |
| Authorised Signatory                                        |            | )           |

West Sussex County Council Highways & Transport The Grange Tower Street Chichester West Sussex PO19 1RH

ADUR DISTRICT: SHOREHAM/SOUTHWICK

WAITING RESTRICTIONS

Reproduced from or based upon 2018 Ordnance Survey mapping with permission of the Controller of HMSO (c) Crown Copyright reserved. Unauthorised reproduction infringes Crown copyright and may lead to prosecution or civil proceedings West Sussex County Council Licence No. 100018485