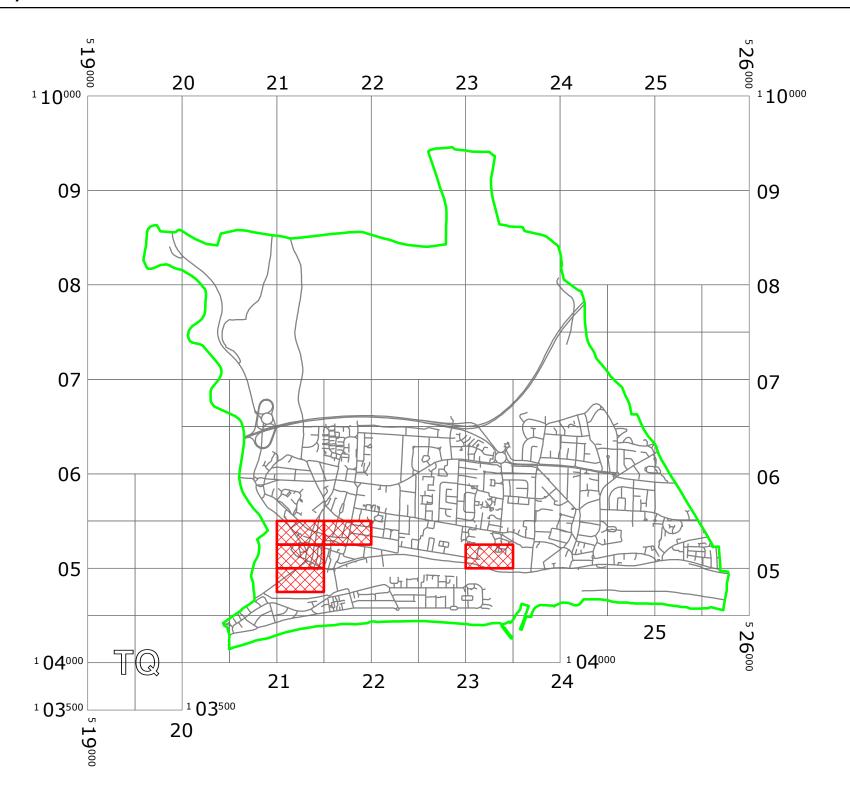

#### SHOREHAM/SOUTHWICK: LOCATIONS OF WAITING RESTRICTIONS

West Sussex County Council
Highways & Transport
The Grange
Tower Street
Chichester
West Sussex
PO19 1RH

WEST SUSSEX COUNTY COUNCIL
((ADUR DISTRICT) (PARKING PLACES & TRAFFIC REGULATION)
(CONSOLIDATION) ORDER 2009)
(SHOREHAM-BY-SEA: DOLPHIN ROAD AMENDMENT)
(AND VARIOUS ROADS CONSOLIDATION) ORDER 2018
LOCATION OF WAITING RESTRICTIONS

Reproduced from or based upon 2017 Ordnance Survey mapping with permission of the Controller of HMSO (c) Crown Copyright reserved. Unauthorised reproduction infringes Crown copyright and may lead to prosecution or civil proceedings West Sussex County Council Licence No. 100023447

SCALE: 1:40,000 DATE: 19/03/2018

# TILE REF NO: TQ2104NWN

SHEET ISSUE NO 2 SHEET ACTIVE FROM - 19/03/2018