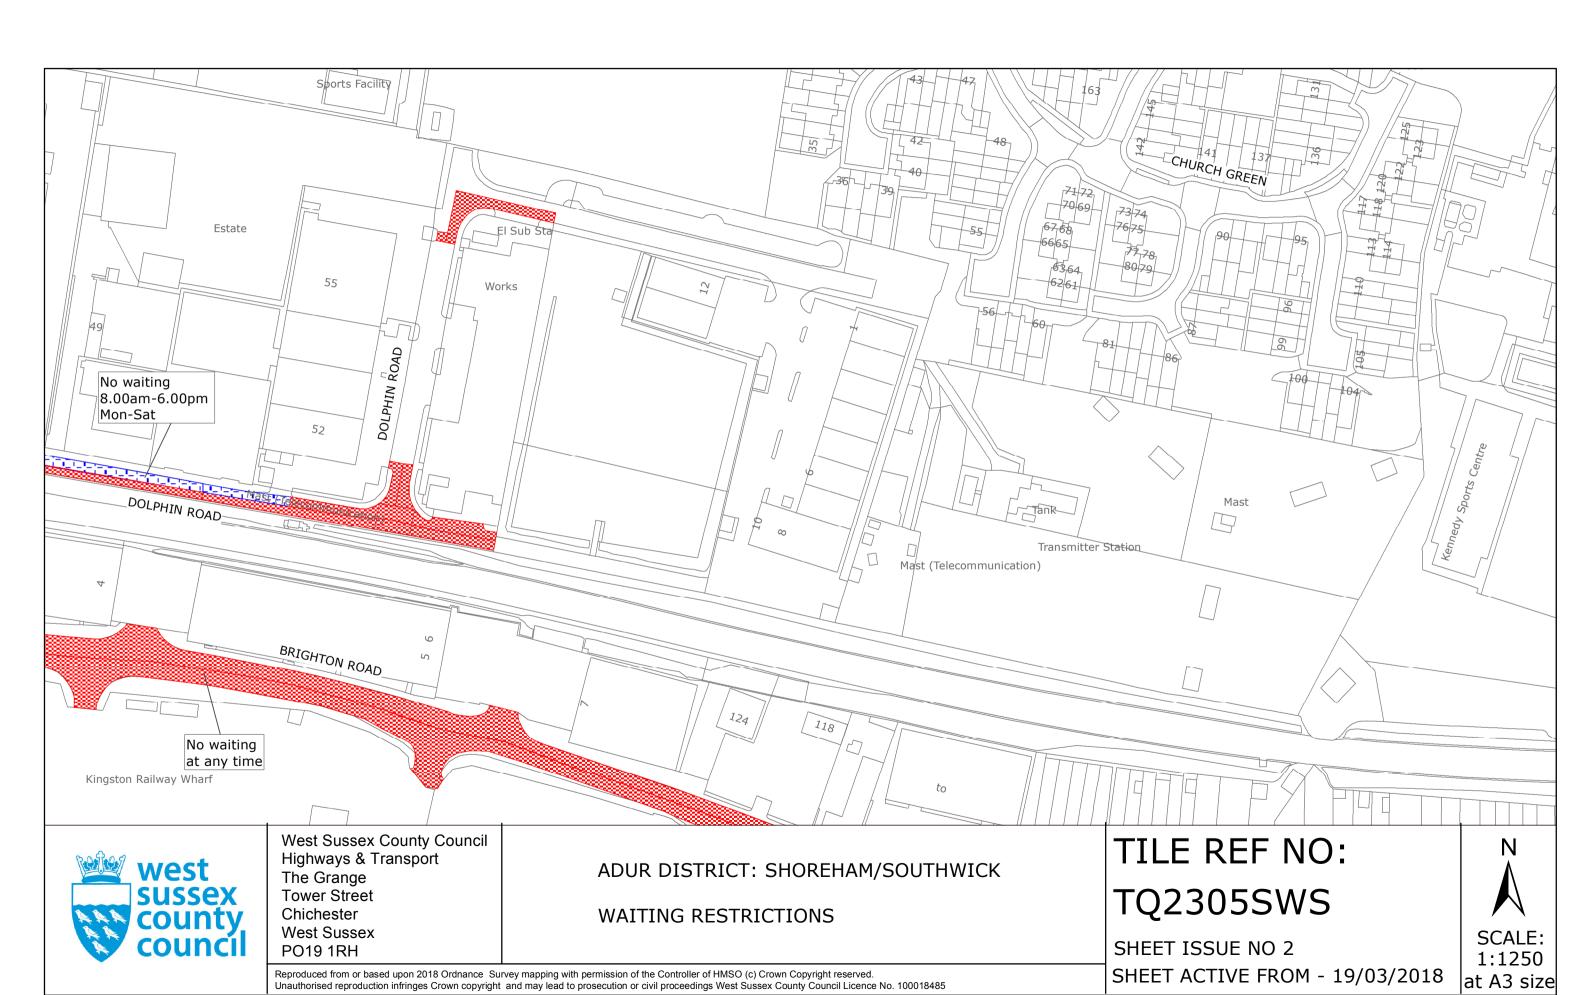

# FIRST SCHEDULE Plans to be Replaced

TQ2104NWN (Issue Number 1) TQ2105SEN (Issue Number 4) TQ2105SWN (Issue Number 3) TQ2105SWS (Issue Number 3) TQ2305SWS (Issue Number 1)

# SECOND SCHEDULE Replacement Plans

TQ2104NWN (Issue Number 2)
TQ2105SEN (Issue Number 5)
TQ2105SEN (Issue Number 4)
TQ2105SWS (Issue Number 4)
TQ2305SWS (Issue Number 2)

| THE Common Seal of WEST SUSSEX COUNT was hereto affixed the | TY COUNCIL | )           |
|-------------------------------------------------------------|------------|-------------|
| day of FIRTEENTH MARCH                                      | 2018       | )           |
| De Roule                                                    | 9          | )<br>)<br>) |
| Authorised Signatory                                        |            | )           |

West Sussex County Council Highways & Transport The Grange Tower Street Chichester West Sussex PO19 1RH

ADUR DISTRICT: SHOREHAM/SOUTHWICK

WAITING RESTRICTIONS

Reproduced from or based upon 2018 Ordnance Survey mapping with permission of the Controller of HMSO (c) Crown Copyright reserved. Unauthorised reproduction infringes Crown copyright and may lead to prosecution or civil proceedings West Sussex County Council Licence No. 100018485